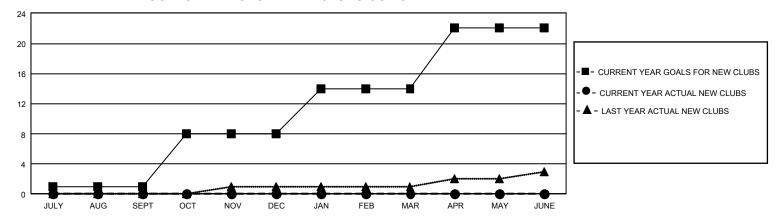

## GOALS AND ACTUAL NEW CLUBS CUMULATIVE

## GMT Constitutional Area 1, Group C

REPORT DOES NOT INCLUDE CLUBS IN UNDISTRICTED AREAS.

| Clubs                 |               |           |               | Members               |                         |                         |                                                    |
|-----------------------|---------------|-----------|---------------|-----------------------|-------------------------|-------------------------|----------------------------------------------------|
| RESULTS FOR 2022-2023 |               |           |               | RESULTS FOR 2022-2023 |                         |                         |                                                    |
| QUARTER               | NEW CLUB GOAL | NEW CLUBS | DROPPED CLUBS | QUARTER ME            | MBER GROWTH NET<br>GOAL | MEMBER GROWTH<br>ACTUAL | DROPPED MEMBERS<br>ACTUAL (including<br>transfers) |
| JULY/AUG/SEPT         | 3             | 0         | 4             | JULY/AUG/SEPT         | 330                     | 285                     | 299                                                |
| OCT/NOV/DEC           | 21            | 0         | 0             | OCT/NOV/DEC           | 338                     | 0                       | 0                                                  |
| JAN/FEB/MAR           | 18            | 0         | 0             | JAN/FEB/MAR           | 313                     | 0                       | 0                                                  |
| APR/MAY/JUNE          | 24            | 0         | 0             | APR/MAY/JUNE          | 308                     | 0                       | 0                                                  |