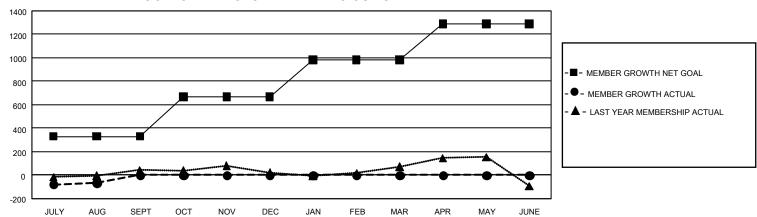

## GOALS AND ACTUAL MEMBERS CUMULATIVE

| DROPPED CLUBS: 4 |     | 135 CLUBS OF 628 ADDED 1<br>OR MORE NEW MEMBERS | GENDER DISTRIBUTION       |                 |  |
|------------------|-----|-------------------------------------------------|---------------------------|-----------------|--|
|                  |     |                                                 | MALE                      | 13,272 (68.18%) |  |
|                  |     |                                                 | FEMALE                    | 6,186 (31.78%)  |  |
| DROPPED MEMBERS  |     |                                                 | NON BINARY                | 0 (0.00%)       |  |
| DECEASED         | 43  |                                                 | PREFER NOT TO ANSWER      | 7 (0.04%)       |  |
| CLUB CANCELLED   | 17  |                                                 | TOTAL FAMILY UNIT MEMBERS | 3,910           |  |
| OTHER            | 240 | CLICK HERE FOR                                  |                           | ,               |  |
| TOTAL            | 300 | CUMULATIVE MEMBERSHIP DATA                      | FAMILY MEMBERS PAYING HA  | LF DUES 1,980   |  |

## GMT Constitutional Area 1, Group C

REPORT DOES NOT INCLUDE CLUBS IN UNDISTRICTED AREAS.

| Clubs                 |               |           |               | Members               |                         |                         |                                                    |
|-----------------------|---------------|-----------|---------------|-----------------------|-------------------------|-------------------------|----------------------------------------------------|
| RESULTS FOR 2022-2023 |               |           |               | RESULTS FOR 2022-2023 |                         |                         |                                                    |
| QUARTER               | NEW CLUB GOAL | NEW CLUBS | DROPPED CLUBS | QUARTER ME            | MBER GROWTH NET<br>GOAL | MEMBER GROWTH<br>ACTUAL | DROPPED MEMBERS<br>ACTUAL (including<br>transfers) |
| JULY/AUG/SEPT         | 3             | 0         | 4             | JULY/AUG/SEPT         | 330                     | 285                     | 299                                                |
| OCT/NOV/DEC           | 21            | 0         | 0             | OCT/NOV/DEC           | 338                     | 0                       | 0                                                  |
| JAN/FEB/MAR           | 18            | 0         | 0             | JAN/FEB/MAR           | 313                     | 0                       | 0                                                  |
| APR/MAY/JUNE          | 24            | 0         | 0             | APR/MAY/JUNE          | 308                     | 0                       | 0                                                  |